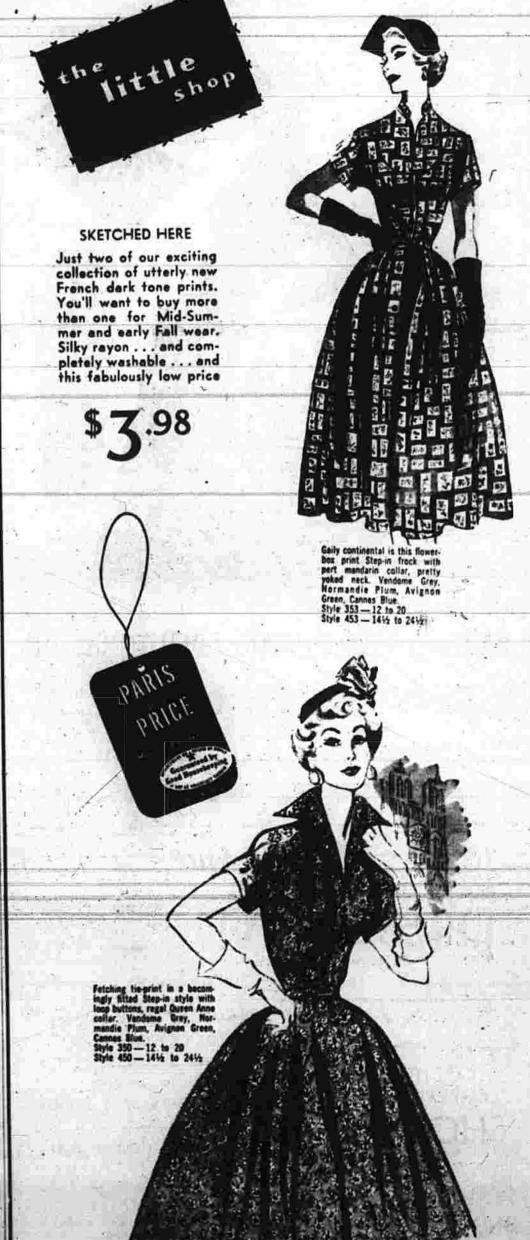

skirts: skinny and scrumptuous

Fickle fashion! This year she loves two with equal ardor. The skirt

thin as a whistle and the skirt buoyant as a breeze. We show you three;

with more verve, more imagination than we've seen in many a season.

Left: Skinny pocketed flannel in oxford, charcoal, banker's brown and navy. 7.98

Right: Skinny sunburst flannel in oxford, charcoal, banker's brown and navy. 7,98

Closing Out

FORMERLY UP TO \$14.98

ARRIVED TODAY!

A SPECIAL PURCHASE OF

COTTON

GABARDINE

**SHORTS** 

In Navy, Red, Black, White or Aqua, Sizes 12 to 18, Regularly \$3.98

the lines you love the most-chances are you'll want them both! Sizes 10 to 18.

Center: Scrumptuous snowflake tweed in oxford, brown and navy. 8.98