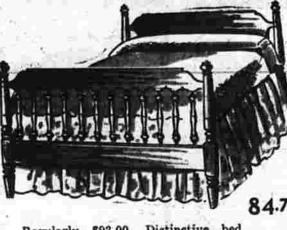

STATTON TRUTYPE DREXEL CUSHMAN KLING

PENNSYLVANIA HOUSE

Regular \$52.00 Bed-side Table has a galleried top; handy radio and books.

Regularly \$98.00, this handsome poser bed with its nicely turned posts and headboard with turned rail, comes n either full or twin sizes. Fine old

To create this wonderful collection, Statton designers ranged Historic Maryland. searching out the best antiques, then scaled them for today's

Regularly \$93.00. Distinctive 1 with spool turned footboard and a paneled headboard. Like all Trutype beds. (whether maple or cherry) i comes in twin or full sizes.