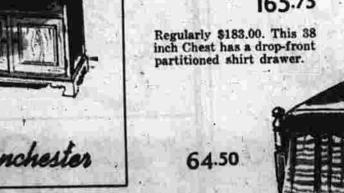

Regularly \$117.00. A handy 401/2 inch Dresser base with five draw-

Regularly \$119.50. The tall 68-inch turned posts make this a most impressive bed. You can have it in either full or twin sizes.

short posts, are the distinctive features of this Trutype bed.