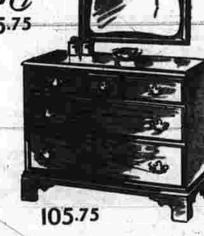

Regularly \$117.00. A handy 401/2 inch Dresser base with five draw-

Regularly \$119.50. The tall 68-inch turned posts make this a most impressive bed. You can have it in either full or twin sizes.

short posts, are the distinctive features of this Trutype bed.